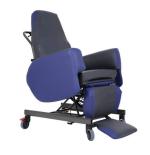

# **CAREFLEX HYDROTILT**

RENT FROM

£9.00\*
per day (exc VAT)

With cost-effective specialist seating event of a fault – and no repair costs –