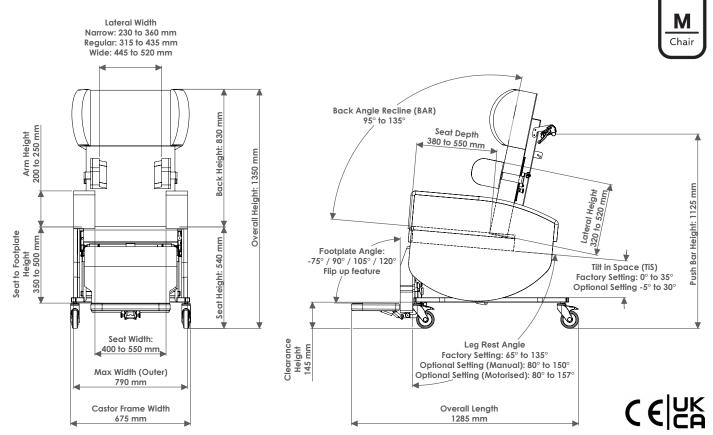

p & Angle Adjustable Footplate
- Integral Seat Depth Adjustment
- Integral Seat Width Adjustment
- Integral Arm Height Adjustment
- Four Seat Height Options (Factory Set) Small Chair Only
- Two Integral Back Height Adjustments Small Chair Only
- Removable Arms
- Pressure Redistributing Reflexion Foam Seat Cushion
- Reflexion Foam Flat Back
- Four Braked Castors
- Ash Grey Upholstery with Black Vapour Permeable Material to Contact Areas

#### ADJUSTMENT CONTROL OPTIONS

- Manual
- Pro-Control (Leg Rest and Tilt-in-Space functions only) (Medium Chair Only)
- Fully Motorised (Medium Chair Only)



Hoist and Transfer Aid Compatible



Easy to Clean and Dismantle



Easy and Clear Width Adjustments

### Technical Data

#### **MULTIADJUST - SMALL**

• S Chair





#### **MULTIADJUST - MEDIUM**



(All measurements ±10mm / 5°)

# Upgrade to the MultiAdjustPlus

The standard features of the MultiAdjust can also be upgraded, just as Richard did for his choice of chair at home. Richard lives with the challenges of an old spinal injury; the MultiAdjustPlus was the perfect solution for his postural and pressure care needs. "I can sit and watch TV in complete comfort, and having the option to choose a chair colour to match my surroundings was perfect".

The MultiAdjustPlus comes with the addition of these following features:

- Choice of a Contoured or Waterfall Back
- Upgrade to Watercell Technology
- Choice of Colour from our Simply Colours Range





CareFlex Ltd Templer House King Charles Business Park Old Newton Road Heathfield Newton Abbot TQ12 6UT

0800 018 6440 info@careflex.co.