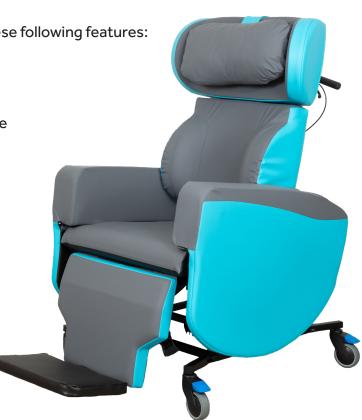

The MultiAdjustPlus comes with the addition of these following features:

- Choice of a Contoured or Waterfall Back
- Upgrade to Watercell Technology
- Choice of Colour from our Simply Colours Range

CareFlex Ltd Templer House King Charles Business Park Old Newton Road Heathfield Newton Abbot TQ12 6UT