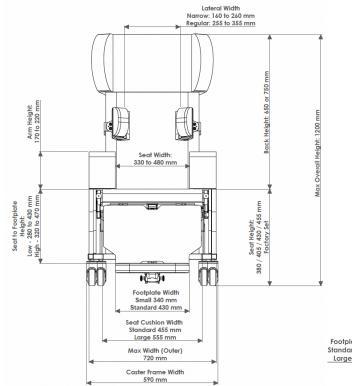

### Technical Data

#### **MULTIADJUST - SMALL**

• S Chair

#### **MULTIADJUST - MEDIUM**

(All measurements ±10mm / 5°)