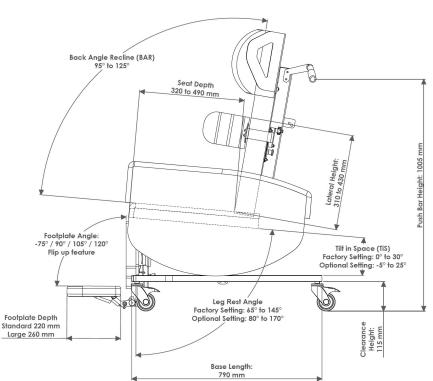

ngle Adjustable Leg Rest
- Flip Up & Angle Adjustable Footplate
- Integral Seat Depth Adjustment
- Integral Seat Width Adjustment
- Integral Arm Height Adjustment
- Four Seat Height Options (Factory Set) Small Chair Only
- Two Integral Back Height Adjustments Small Chair Only
- Removable Arms
- Pressure Redistributing Reflexion Foam Seat Cushion
- Reflexion Foam Flat Back
- Four Braked Castors
- Ash Grey Upholstery with Black Vapour Permeable Material to Contact Areas

#### ADJUSTMENT CONTROL OPTIONS

- Manual
- Pro-Control (Leg Rest and Tilt-in-Space functions only) (Medium Chair Only)
- Fully Motorised (Medium Chair Only)



Hoist and Transfer Aid Compatible



Easy to Clean and Dismantle



Easy and Clear Width Adjustments

### Technical Data

#### **MULTIADJUST - SMALL**

• S Chair





#### **MULTIADJUST - MEDIUM**



(All measurements ±10mm / 5°)

# Upgrade to the MultiAdjustPlus

The standard features of the MultiAdjust can also be upgraded, just as Richard did for his choice of chair at home. Richard lives with the challenges of an old spinal injury; the MultiAdjustPlus was the perfect solution for his postural and pressure care needs. "I can sit and watch TV in complete comfort, and having the option to choose a chair colour to match my surroundings was perfect".

The MultiAdjustPlus comes with the addition of these following features:

- Choice of a Contoured or Waterfall Back
- Upgrade to Watercell Technology
- Choice of Colour from our Simply Colours Range





CareFlex Ltd Templer House King Charles Business Park Old Newton Road Heathfield Newton Abbot TQ12 6UT