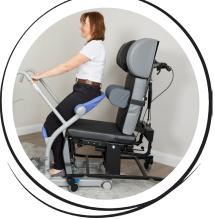

### Standard Features At A Glance

The MultiAdjust is a cost-effective, tool-free, highly adjustable seating system that provides postural support and pressure care without compromising on comfort. Available in Small and Medium sizes for individuals of varying shapes and sizes, including children and adults. The chair benefits from Tilt-in-Space, Back Angle Recline and lower limb support. The Medium chair is offered with both adjustment control options (manual or motorised). The MultiAdjust is an ideal choice for multiple user environments and for those who are semiambulant and non-ambulant. Its modular design and interchangeable accessories make it a perfect fit for Community Equipment Services. It is suitable for various seating needs in most health and care environments. It provides high comfort levels and robust construction quality that you would associate with CareFlex. For peace of mind, the MultiAdjust comes with a Lifetime Frame Warranty.

#### **STANDARD FEATURES**

- Tilt-in-Space
- Back Angle Recline
- Elevating & Negative Angle Adjustable Leg Rest
- Flip Up & Angle Adjustable Footplate
- Integral Seat Depth Adjustment
- Integral Seat Width Adjustment
- Integral Arm Height Adjustment
- Four Seat Height Options (Factory Set) Small Chair Only
- Two Integral Back Height Adjustments Small Chair Only
- Removable Arms
- Pressure Redistributing Reflexion Foam Seat Cushion
- Reflexion Foam Flat Back
- Four Braked Castors
- Ash Grey Upholstery with Black Vapour Permeable Material to Contact Areas